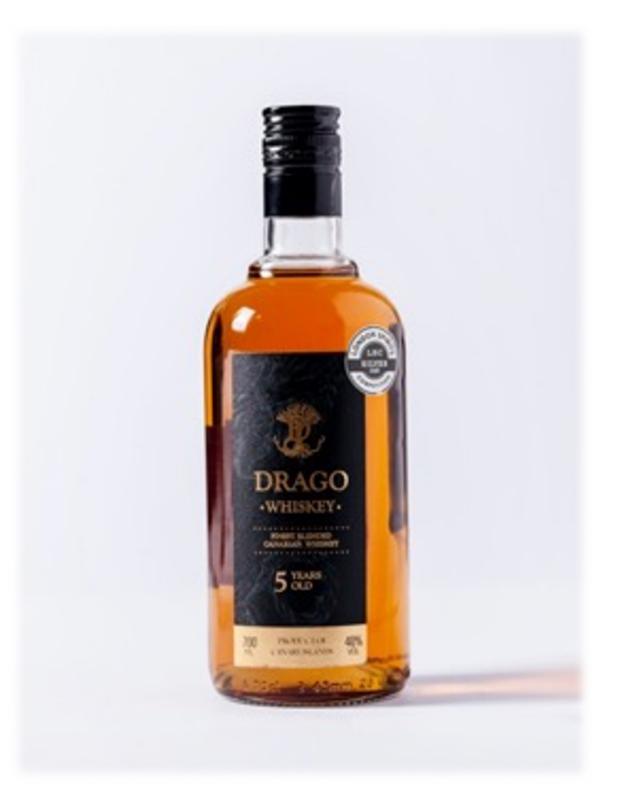

This finest Blended Canarian Whiskey is made from a perfectly balanced blend of wheat and barley. It consists of 50% wheat and 25% unmalted barley, together with 15% malted barley and 10% malted wheat, all from the typical varieties most commonly grown on the islands, such as "barbilla" wheat (Triticum Aestivum) and "rabuda" or "plaganuda" barley (Hordeum Vulgare). It is matured in 225-litre oak casks in new European oak barrels (Quercus Robur, Quercus Petraea, Quercus Pyrenaica) from Hungarian, French and Spanish forests. The distillation is carried out in a copper column from the end of the 19th century with direct wood fire heating. We obtain a spirit with a lighter profile from unmalted grains, distilling to between 75-80% vol. and a slightly heavier profile in the case of the malts, between 60-65% vol., thus preserving all the character of the cereal, all its aroma and flavour, and maintaining a variety of intense smoky notes.

As a fundamental and final part, the product is reduced to bottling strength with water, an element of great importance in whiskey production. We use pure water from the natural aquifers of Marcos y Cordero on the island of La Palma.

We created the flavour profile of this whiskey to be close to Scotch, which is the preference of the Canary Islands market.

## LOGISTIC DATA

| BOTTLE EAN | 8 420128 001079  |       |                 |       |
|------------|------------------|-------|-----------------|-------|
| BOTTLE     | SIZE             | 0.7 L | %VOL            | 40%   |
|            | WEIGHT (KG)      | 1.07  | HEIGHT (CM)     | 25.1  |
|            |                  |       |                 |       |
| CASE       | UNITS PER CASE   | 6     | WIDTH (CM)      | 17    |
|            | WEIGHT (KG)      | 6.52  | HEIGHT (CM)     | 25.5  |
|            |                  |       | LENGTH (CM)     | 25    |
|            |                  |       |                 |       |
| PALLET     | CASES PER PALLET | 105   | CASES PER LAYER | 21    |
|            | WEIGHT (KG)      | 704.6 | HEIGHT (CM)     | 142.5 |